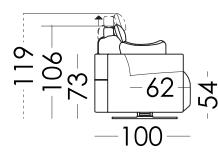

# fama

| Measures |  |
|----------|--|
|----------|--|

| Width:       | 110cm |
|--------------|-------|
| Heigth:      | 119cm |
| Depth:       | 100cm |
| Seat heigth: | 54cm  |
| Arm heigth:  | 73cm  |
| Back heigth: | 52cm  |
| Depth open:  | 152cm |
|              |       |