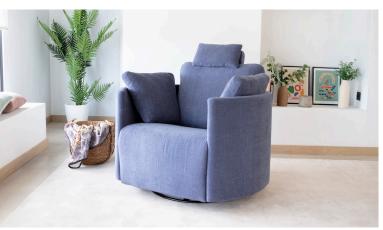

## **MOONRISE BIG**

TECHNICAL DETAILS | RV001 | EN

# fama





| Measures |  |
|----------|--|
|----------|--|

| Width:       | 110cm |
|--------------|-------|
| Heigth:      | 119cm |
| Depth:       | 100cm |
| Seat heigth: | 54cm  |
| Arm heigth:  | 73cm  |
| Back heigth: | 52cm  |
| Depth open:  | 152cm |
|              |       |

### **Technical information**

| Frame:            | Pine wood and board                   |
|-------------------|---------------------------------------|
| Sueat suspension: | N.E.A                                 |
| Back suspension:  | 80 mm webbing suspension              |
| Seat firmness:    | Medium hardness touch (white)         |
| Seat foam:        | Polyurethane 35Kg + fibre             |
| Back cushions:    | Fibersilk 100% fibre                  |
| Loose cushions:   | Fibersilk 100% fibre